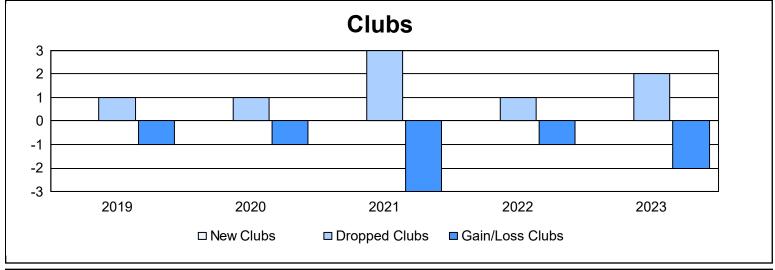

District 201C1 As of June 2023 Cumulative

| Year      | New<br>Clubs | Dropped<br>Clubs | Gain/<br>Loss<br>Clubs | New<br>Members | Charter<br>Members | Reinstate<br>Members | Transfer<br>Members | Total<br>Member<br>Added | Total<br>Members<br>Dropped | Gain/<br>Loss<br>Members |
|-----------|--------------|------------------|------------------------|----------------|--------------------|----------------------|---------------------|--------------------------|-----------------------------|--------------------------|
| 2018-2019 | 0            | 1                | -1                     | 133            | 1                  | 4                    | 21                  | 159                      | 157                         | 2                        |
| 2019-2020 | 0            | 1                | -1                     | 99             | 4                  | 5                    | 29                  | 137                      | 220                         | -83                      |
| 2020-2021 | 0            | 3                | -3                     | 132            | 3                  | 9                    | 16                  | 160                      | 139                         | 21                       |
| 2021-2022 | 0            | 1                | -1                     | 105            | 1                  | 7                    | 10                  | 123                      | 168                         | -45                      |
| 2022-2023 | 0            | 2                | -2                     | 113            | 0                  | 3                    | 13                  | 129                      | 164                         | -35                      |
| Average   | 0            | 2                | -2                     | 116            | 2                  | 6                    | 18                  | 142                      | 170                         | -28                      |